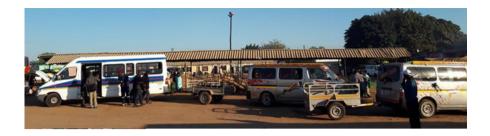

### TRAFFICKING ROUTES

Lesotho is surrounded by South Africa on all sides. The borders between the two nations are extremely porous, and individuals often cross the borders in plain sight with children. Lesotho's geographical positioning in relation to South Africa is seen as making it a convenient transit point for trafficking victims and perpetrators from other countries to South Africa.